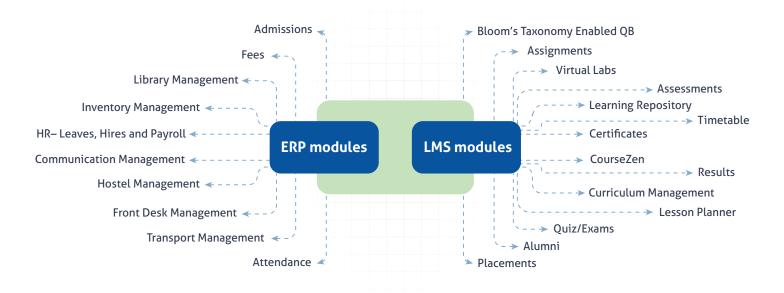

Integrated Institution Management – ERP + LMS

Institutions

Automate admin work, increase efficiency and reduce overheads while managing all data pertaining to the institution via mapmyclasses' state-of-the-art ERP solution

Teachers

Build a more responsive learning environment through the use of mmc LMS's learning features – allowing enhanced student profiling as well as better tailored learning delivery

Parents

Use to track wards' progress more effectively, allowing for better calibrated expectations, increased transparency and ability to stay up-to-date on all school and academic updates

Students

Provides comprehensive learning pathways, accessible always anywhere any form content, improving students' engagement with learning and spiking their interest in outcomes

# **Built for Empowering Administration and Learning**

### **Learning Made Comprehensive**

We offer powerful and out-of-the-box wide ranging content – covering K-12 across all forms of media like videos, graphics and text – to enhance students' engagement as well as absorption of learning material while promoting interest. We also provide curated assessments to help teachers.